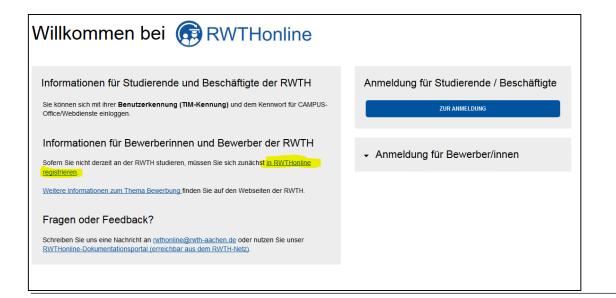

## **Applying online:**

- 1. Go to online.rwth-aachen.de and create an account
- 2. Create a new application. Keep the deadlines in mind!
- 3. Upload required documents as PDF files. No need to send in hard copies!